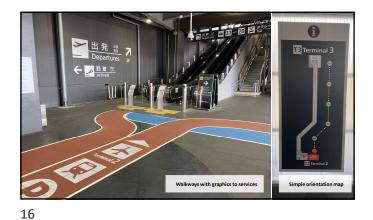

### Opportunities at MSP

- Digital kiosks Opportunity for orientation maps
- Static Maps Simple Overview Maps of Terminal or Airport
- Maps at Information Hubs
- Coordination with web-based maps
- Level Identification at Escalators