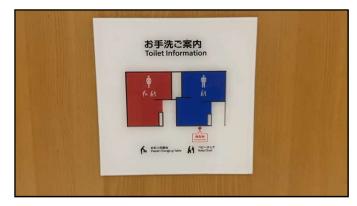

### Opportunities at MSP

- Digital kiosks Opportunity for orientation maps
- Static Maps Simple Overview Maps of Terminal or Airport
- Maps at Information Hubs
- Coordination with web-based maps
- Level Identification at Escalators