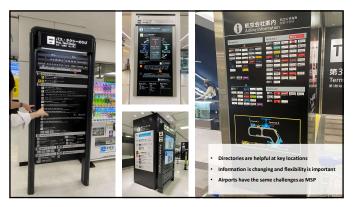

### Opportunities at MSP

- Digital kiosks Opportunity for orientation maps
- Static Maps Simple Overview Maps of Terminal or Airport
- Maps at Information Hubs
- Coordination with web-based maps
- Level Identification at Escalators