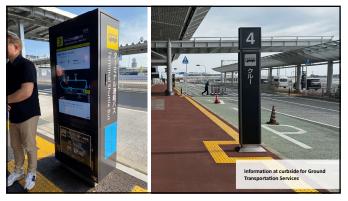

### Opportunities at MSP

- Digital kiosks Opportunity for orientation maps
- Static Maps Simple Overview Maps of Terminal or Airport
- Maps at Information Hubs
- Coordination with web-based maps
- Level Identification at Escalators