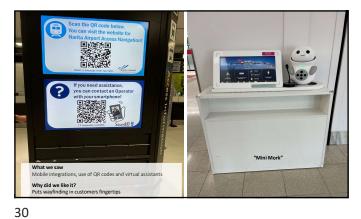

### Opportunities at MSP

- Digital kiosks Opportunity for orientation maps
- Static Maps Simple Overview Maps of Terminal or Airport
- Maps at Information Hubs
- Coordination with web-based maps
- Level Identification at Escalators