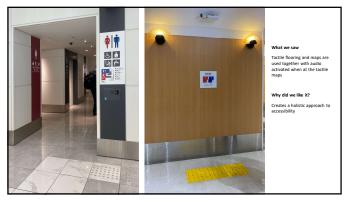

**Opportunities at MSP** 

- Consider tactile flooring and audio to complement tactile maps