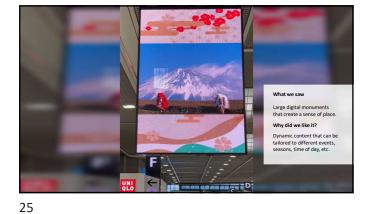

### Opportunities at MSP

- Digital kiosks Opportunity for orientation maps
- Static Maps Simple Overview Maps of Terminal or Airport
- Maps at Information Hubs
- Coordination with web-based maps
- Level Identification at Escalators