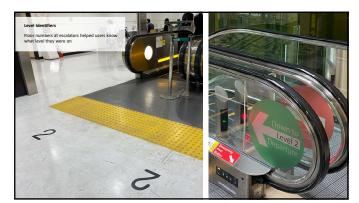

### Opportunities at MSP

- Digital kiosks Opportunity for orientation maps
- Static Maps Simple Overview Maps of Terminal or Airport
- Maps at Information Hubs
- Coordination with web-based maps
- Level Identification at Escalators