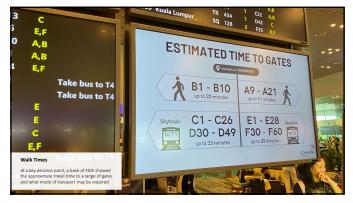

### Opportunities at MSP

- Digital kiosks Opportunity for orientation maps
- Static Maps Simple Overview Maps of Terminal or Airport
- Maps at Information Hubs
- Coordination with web-based maps
- Level Identification at Escalators