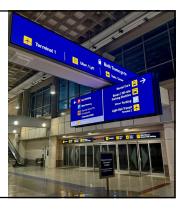

### Opportunities at MSP

- Digital kiosks Opportunity for orientation maps
- Static Maps Simple Overview Maps of Terminal or Airport
- Maps at Information Hubs
- Coordination with web-based maps
- Level Identification at Escalators