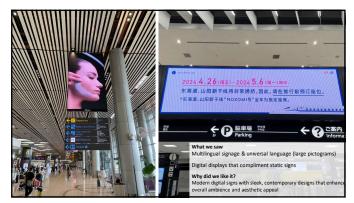

### Opportunities at MSP

- Digital kiosks Opportunity for orientation maps
- Static Maps Simple Overview Maps of Terminal or Airport
- Maps at Information Hubs
- Coordination with web-based maps
- Level Identification at Escalators