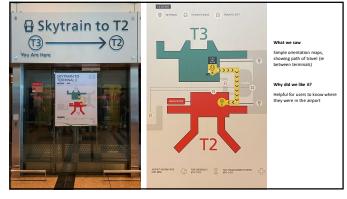

### Opportunities at MSP

- Digital kiosks Opportunity for orientation maps
- Static Maps Simple Overview Maps of Terminal or Airport
- Maps at Information Hubs
- Coordination with web-based maps
- Level Identification at Escalators