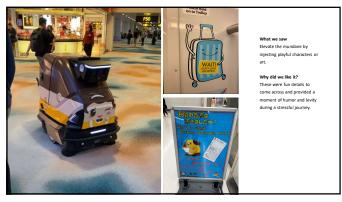

### **Opportunities at MSP**

- Opportunities with Global Entry or other Trusted Traveler Programs.
- The incorporation of art installations and biophilia with a regional flair.
- Clarity with wayfinding and incorporating technology with the architecture of the space.